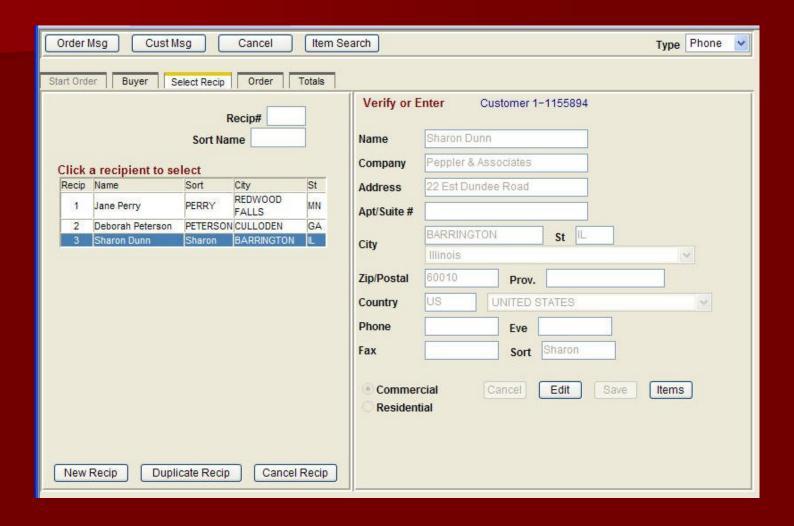

## Select recipients from the address book

Addresses can be verified real time.