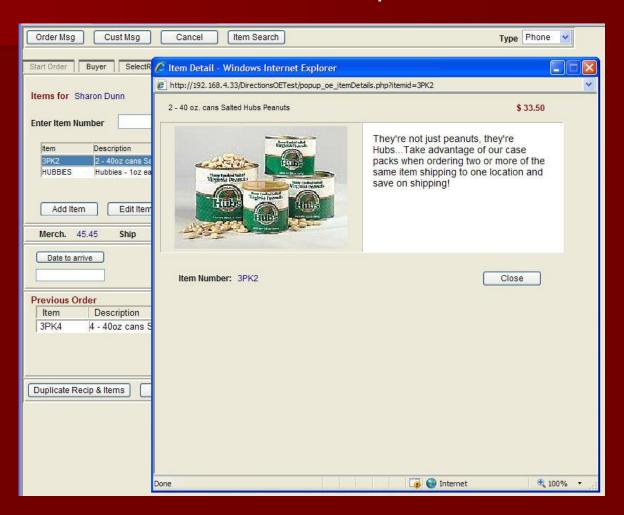

### Item details

View the same images and information available on the web and display additional information available only for customer service.