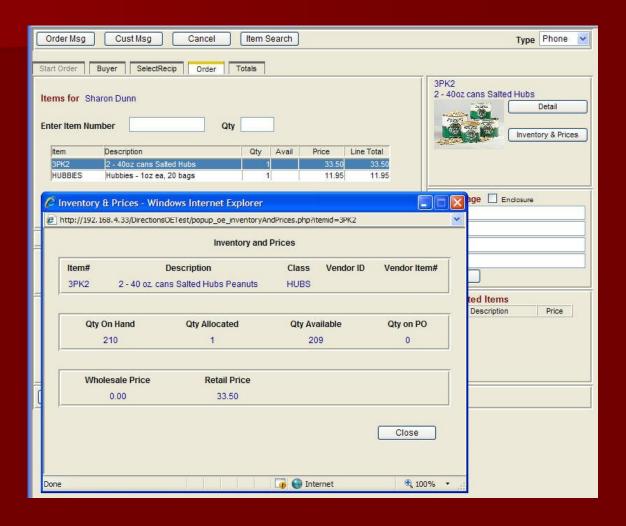

### Item details

View the same images and information available on the web and display additional information available only for customer service.

### And more item details

See item availability in multiple warehouses, or delivery time from the vendor.