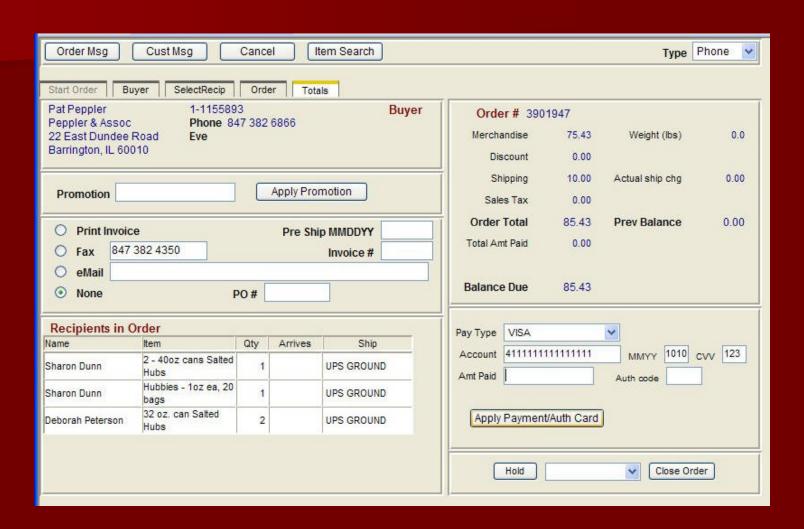

|                                                   |

## Add new customer/verify address

Click "Save" to verify the address. Delivery point validation is also checked, but may be bypassed for billing only addresses. Open invoices are also displayed.



## Select recipients from the address book

Addresses can be verified real time.



### Add items

Each recipients' previous orders are displayed. One click can duplicate the recipient, items, and gift message.



### Item details

View the same images and information available on the web and display additional information available only for customer service.



### And more item details

See item availability in multiple warehouses, or delivery time from the vendor.



## View all recipients and items.

Real time payment authorization.