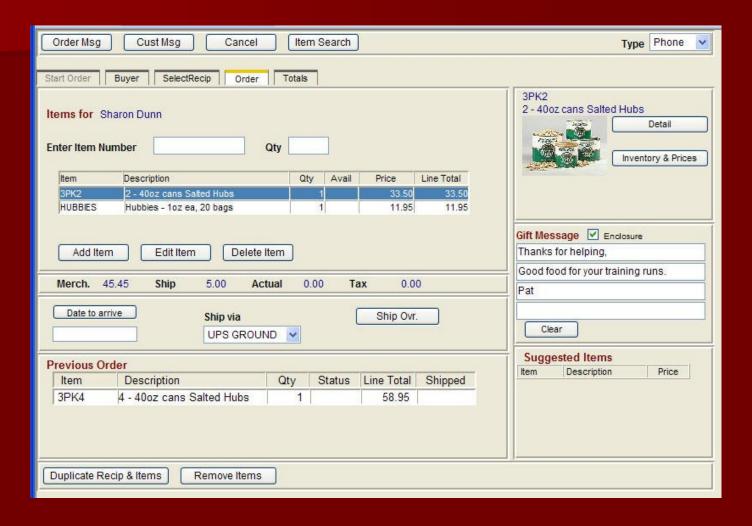

### Add items

Each recipients' previous orders are displayed. One click can duplicate the recipient, items, and gift message.