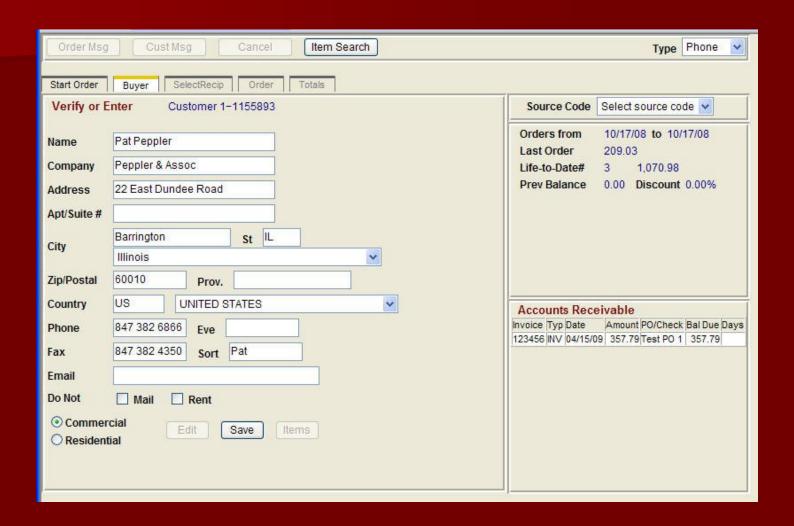

## Add new customer/verify address

Click "Save" to verify the address. Delivery point validation is also checked, but may be bypassed for billing only addresses. Open invoices are also displayed.